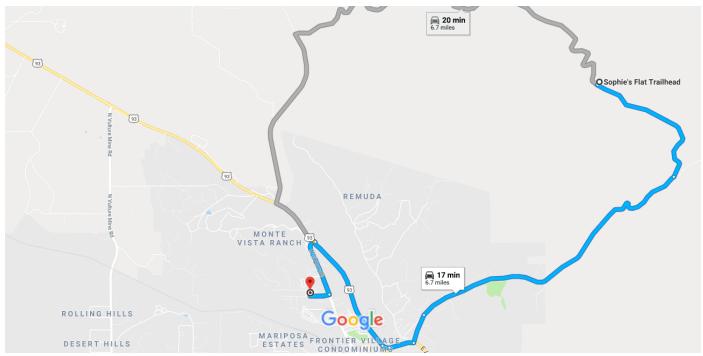

# Orienteering Event Safety Plan

Sophie's Flat Wickenburg, Arizona

Attachment 1 Map to Local Emergency Hospital

### Google Maps

### Sophie's Flat Trailhead, Wickenburg, AZ to Wickenburg Community Hospital

Drive 6.7 miles, 17 min

Map data ©2018 Google 2000 ft ∟\_\_\_\_\_

387 ft

#### Sophie's Flat Trailhead

Wickenburg, AZ 85390

#### Take Constellation Rd to E Center/E Wickenburg Way in Wickenburg

|                                                      |    |                                                        | 13 min (4.5 mi)                        |  |  |
|------------------------------------------------------|----|--------------------------------------------------------|----------------------------------------|--|--|
| 1                                                    | 1. | Head southeast on Blue Tank Rd toward Constellation Rd | 1.4 mi                                 |  |  |
| 7                                                    | 2. | Slight right onto Constellation Rd                     |                                        |  |  |
| 5                                                    | 3. | Slight left onto El Recreo Dr                          | 2.9 mi                                 |  |  |
|                                                      |    |                                                        | 0.3 mi                                 |  |  |
| Take US-93 and N Tegner St to Rose Ln 4 min (2.0 mi) |    |                                                        |                                        |  |  |
| Ļ                                                    | 4. | Turn right onto E Center/E Wickenburg Way              |                                        |  |  |
| 7                                                    | 5. | Slight right toward US-93                              | —————————————————————————————————————— |  |  |

1 of 2 3/4/18, 4:34 PM

| 1        | 6. | Continue straight onto US-93                                | 11 mi         |
|----------|----|-------------------------------------------------------------|---------------|
| <b>Q</b> | 7. | At the traffic circle, take the 2nd exit onto N Tegner St   | 1.11111       |
|          |    |                                                             | 0.6 mi        |
| Γ        | 8. | Turn right onto Rose Ln  i Destination will be on the right |               |
|          |    |                                                             | 49 s (0.2 mi) |

#### Wickenburg Community Hospital

520 Rose Ln, Wickenburg, AZ 85390

These directions are for planning purposes only. You may find that construction projects, traffic, weather, or other events may cause conditions to differ from the map results, and you should plan your route accordingly. You must obey all signs or notices regarding your route.